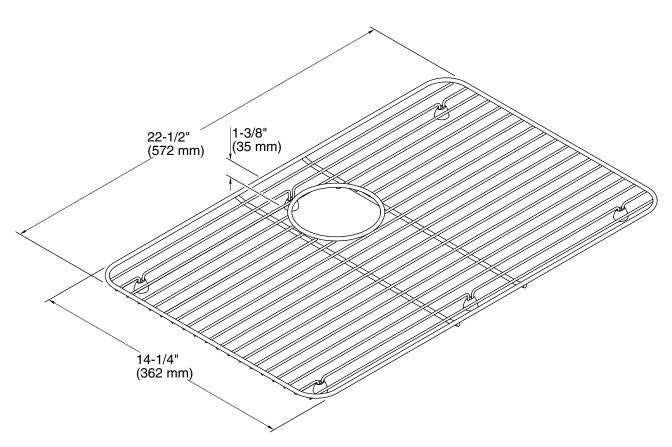

## **Technical Information**

All product dimensions are nominal. Material: Stainless Steel